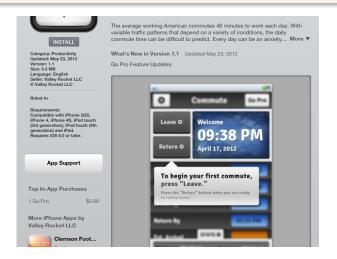

## What is Daily Commute?

Daily Commute is a free app for iPhone that helps you get to places like work when you want to with more consistency. The app compiles the lengths of your daily commutes into a database that is then used to help get you there on time. The more you use it, the smarter it gets.

Most importantly, as you progress through your morning and things come up, the tendency is to adjust your targeted "leave time". Daily Commute keeps you honest here by providing a countdown timer for your targeted "leave time" that is based on real data. The timer is full screen so you can put it in a place where you can see it and keep tabs on your remaining time as you progress through your morning routine. It's a very effective way to get you off to work on time!