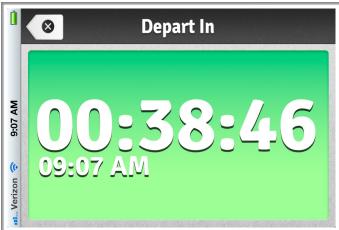

Most importantly, as you progress through your morning and things come up, the tendency is to adjust your targeted "leave time". Daily Commute keeps you honest here by providing a countdown timer for your targeted "leave time" that is based on real data. The timer is full screen so you can put it in a place where you can see it and keep tabs on your remaining time as you progress through your morning routine. It's a very effective way to get you off to work on time!